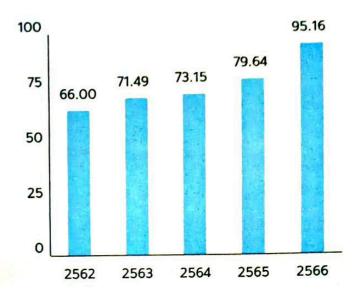

-------------------|--------|
| ความเห็นของรองนายกองค์การบริหารส่วนตำบลศรีสุข<br>(ลงชื่อ)                                                        | ,,,,,, |
| คำสั่งนายกองค์การบริหารส่วนตำบลศ์รีสุข                                                                           |        |
| - ns14                                                                                                           |        |
| (ลงชื่อ)(นายไพบูรณ์ เหล่าเคน)<br>นายกองค์การบริหารส่วนตำบลศรีสุข                                                 |        |



### การประเมินคุณธรรมและความโปร่งใสในการดำเนินงานของหน่วยงานภาครัฐ ประจำปังบประมาณ พ.ศ. 2566

### องค์การบริหารส่วนตำบลศรีสุข

ผลการประเมินอยู่ในลำดับที่ 1,533 ของหน่วยงานประเภท องค์การบริหารส่วนตำบล

### ผลการประเป็นในภาพรวม



### ผลการประเมินในภาพรวมย้อนหลัง



### ผลการประเมินรายเครื่องมือ



### ผลการประเมินรายเครื่องมือย้อนหลัง





### สรุปผลการประเมินรายตัวซี้วัด

### ₫ 2566

| ตัวชี้วัด<br>ที่ | รายละเอียดตัวชี้วัด      | คะแนน  |
|------------------|--------------------------|--------|
| 1                | การปฏิบัติหน้าที่        | 99.30  |
| 2                | การใช้งบประมาณ           | 95.29  |
| 3                | การใช้อำนาจ              | 97.28  |
| 4                | การใช้ทรัพย์สินของราชการ | 97.17  |
| 5                | การแก้ไขปัญหาการทุจริต   | 97.88  |
| 6                | คุณภาพการดำเนินงาน       | 86.01  |
| 7                | ประสิทธิภาพการสื่อสาร    | 87.25  |
| 8                | การปรับปรุงการทำงาน      | 86.21  |
| 9                | การเปิดเผยข้อมูล         | 100.00 |
| 10               | การป้องกันการทุจริต      | 1