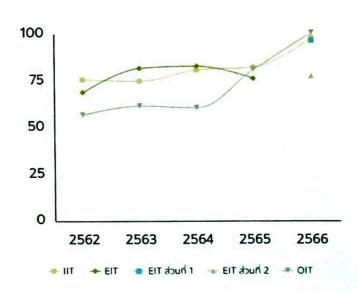

สุข<br>(ลงชื่อ)                                                        | ,,,,,, |
| คำสั่งนายกองค์การบริหารส่วนตำบลศ์รีสุข                                                                           |        |
| - ns14                                                                                                           |        |
| (ลงชื่อ)(นายไพบูรณ์ เหล่าเคน)<br>นายกองค์การบริหารส่วนตำบลศรีสุข                                                 |        |



### การประเมินคุณธรรมและความโปร่งใสในการดำเนินงานของหน่วยงานภาครัฐ ประจำปังบประมาณ พ.ศ. 2566

### องค์การบริหารส่วนตำบลศรีสุข

ผลการประเมินอยู่ในลำดับที่ 1,533 ของหน่วยงานประเภท องค์การบริหารส่วนตำบล

### ผลการประเป็นในภาพรวม



### ผลการประเมินในภาพรวมย้อนหลัง



### ผลการประเมินรายเครื่องมือ



### ผลการประเมินรายเครื่องมือย้อนหลัง





### สรุปผลการประเมินรายตัวซี้วัด

### ₫ 2566

| ตัวชี้วัด<br>ที่ | รายละเอียดตัวชี้วัด      | คะแนน  |
|------------------|--------------------------|--------|
| 1                | การปฏิบัติหน้าที่        | 99.30  |
| 2                | การใช้งบประมาณ           | 95.29  |
| 3                | การใช้อำนาจ              | 97.28  |
| 4                | การใช้ทรัพย์สินของราชการ | 97.17  |
| 5                | การแก้ไขปัญหาการทุจริต   | 97.88  |
| 6                | คุณภาพการดำเนินงาน       | 86.01  |
| 7                | ประสิทธิภาพการสื่อสาร    | 87.25  |
| 8                | การปรับปรุงการทำงาน      | 86.21  |
| 9                | การเปิดเผยข้อมูล         | 100.00 |
| 10               | การป้องกันการทุจริต      | 100.00 |

| าหน้าที่ของหน่วยงานท่าน ปฏิบัติหรือให้บริการแก่บุคคลกาย