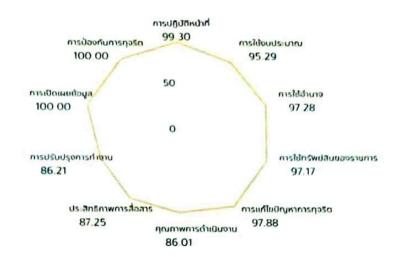

### สรุปผลการประเมินรายตัวซี้วัด

### ₫ 2566

| ตัวชี้วัด<br>ที่ | รายละเอียดตัวชี้วัด      | คะแนน  |
|------------------|--------------------------|--------|
| 1                | การปฏิบัติหน้าที่        | 99.30  |
| 2                | การใช้งบประมาณ           | 95.29  |
| 3                | การใช้อำนาจ              | 97.28  |
| 4                | การใช้ทรัพย์สินของราชการ | 97.17  |
| 5                | การแก้ไขปัญหาการทุจริต   | 97.88  |
| 6                | คุณภาพการดำเนินงาน       | 86.01  |
| 7                | ประสิทธิภาพการสื่อสาร    | 87.25  |
| 8                | การปรับปรุงการทำงาน      | 86.21  |
| 9                | การเปิดเผยข้อมูล         | 100.00 |
| 10               | การป้องกันการทุจริต      | 100.00 |