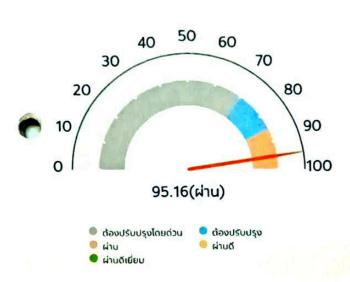

ผลการดำเนินการประเมินผ่านระบบการประเมินคุณธรรมและความโปร่งใสในการดำเนินงานของ หน่วยงานภาครัฐ (Integrity and Transparency Assessment System: ITAS) ประจำปังบประมาณ พ.ศ. ๒๕๖๕ เสร็จสิ้นแล้ว องค์การบริหารส่วนตำบลศรีสุขได้คะแนนภาพรวม ๙๕.๑๖ คะแนน รายละเอียดปรากฏตามเอกสารที่ แนบมาพร้อมบันทึกนี้

### องค์การบริหารส่วนตำบลศรีสุข

ผลการประเมินอยู่ในลำดับที่ 1,533 ของหน่วยงานประเภท องค์การบริหารส่วนตำบล