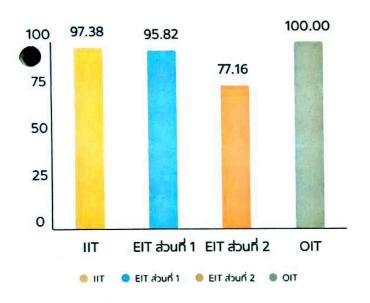

วามเห็นของรองนายกองค์การบริหารส่วนตำบลศรีสุข<br>(ลงชื่อ)                                                        | ,,,,,, |
| คำสั่งนายกองค์การบริหารส่วนตำบลศ์รีสุข                                                                           |        |
| - ns14                                                                                                           |        |
| (ลงชื่อ)(นายไพบูรณ์ เหล่าเคน)<br>นายกองค์การบริหารส่วนตำบลศรีสุข                                                 |        |



### การประเมินคุณธรรมและความโปร่งใสในการดำเนินงานของหน่วยงานภาครัฐ ประจำปังบประมาณ พ.ศ. 2566

### องค์การบริหารส่วนตำบลศรีสุข

ผลการประเมินอยู่ในลำดับที่ 1,533 ของหน่วยงานประเภท องค์การบริหารส่วนตำบล

### ผลการประเป็นในภาพรวม



### ผลการประเมินในภาพรวมย้อนหลัง



### ผลการประเมินรายเครื่องมือ



### ผลการประเมินรายเครื่องมือย้อนหลัง





### สรุปผลการประเมินรายตัวซี้วัด

### ₫ 2566

| ตัวชี้วัด<br>ที่ | รายละเอียดตัวชี้วัด      | คะแนน  |
|------------------|--------------------------|--------|
| 1                | การปฏิบัติหน้าที่        | 99.30  |
| 2                | การใช้งบประมาณ           | 95.29  |
| 3                | การใช้อำนาจ              | 97.28  |
| 4                | การใช้ทรัพย์สินของราชการ | 97.17  |
| 5                | การแก้ไขปัญหาการทุจริต   | 97.88  |
| 6                | คุณภาพการดำเนินงาน       | 86.01  |
| 7                | ประสิทธิภาพการสื่อสาร    | 87.25  |
| 8                | การปรับปรุงการทำงาน      | 86.21  |
| 9                | การเปิดเผยข้อมูล         | 100.00 |
| 10               | การป้องกันการทุจริต      | 100.00 |

| าหน้าที่ของหน่วยงานท่า